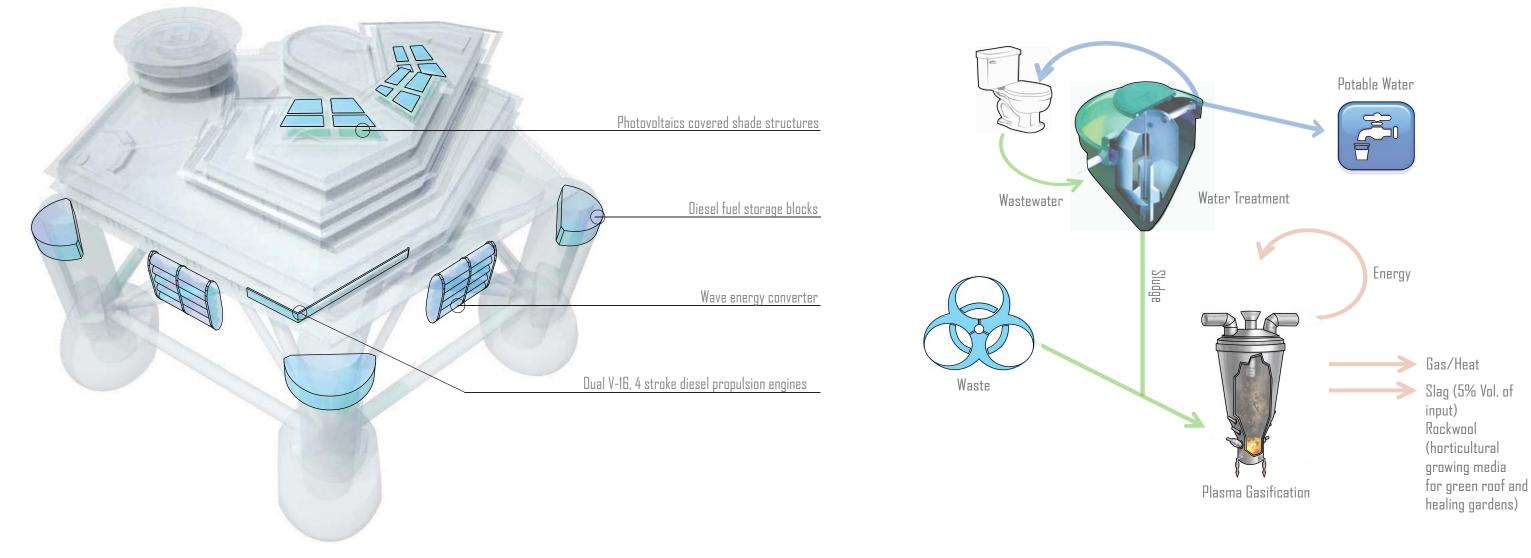

#### **Retired Oil Platform**

A retired, pentagon-shaped floating oil platform, known as a Floating Production System (FPS), is currently docked in Galveston. Its original owners went bankrupt, resulting in its current ownership by the ship yard where it resides. The oil platform has an existing built footprint of 22,120 square feet.

#### Energy