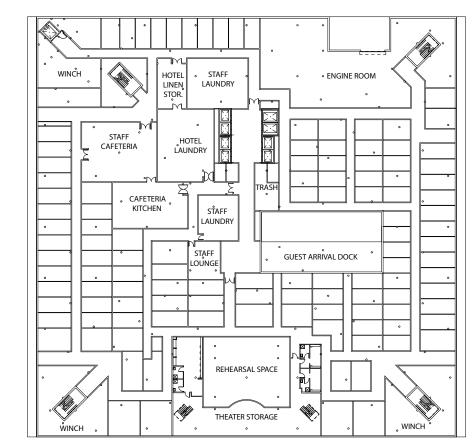

#### Return on Investment: ~ 40 months

25, 26, 27

 $(\mathsf{H})$ 

LEVEL 5 - 1/32"