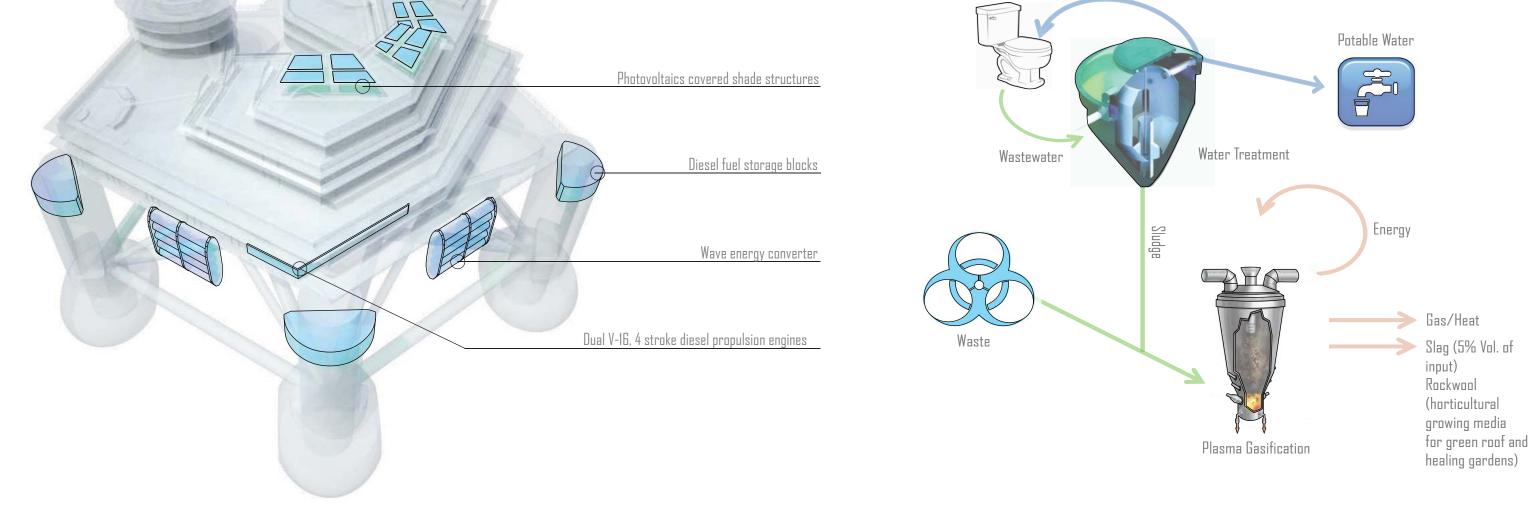

# MORF & Medical & Oceanographic Research Facility

MORF proposes the combination of oceanographic and medical research facilities in a deep sea facility that is designed for the luxury and environmental comfort of its staff and patients.

Medical research includes both FDA approved and non-approved pharmaceutical and non-invasive techniques such as High

LEVEL 3 - 1/32"

Intensity Focused Ultrasound, Infusion and Off-Labeling.

The oceanographic facility provides research space for major marine research organizations such as SCRIPPS and Woods Hole.