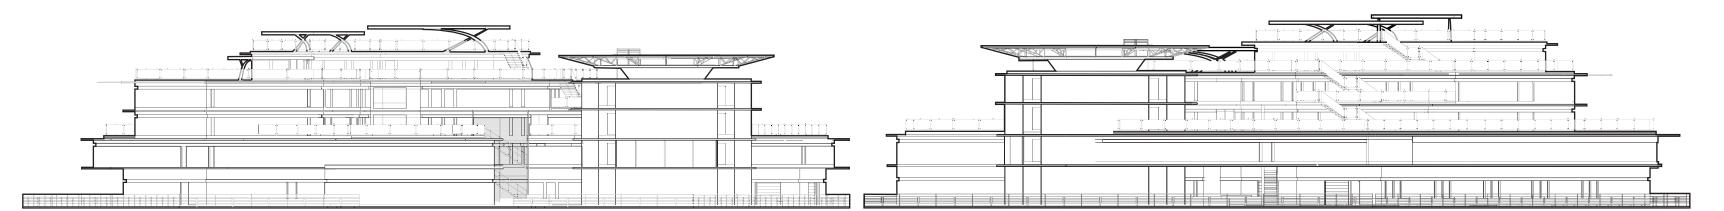

#### **Retired Oil Platform**

A retired, pentagon-shaped floating oil platform, known as a Floating Production System (FPS), is currently docked in Galveston. Its original owners went bankrupt, resulting in its current ownership by the ship yard where it resides. The oil platform has an existing built footprint of 22,120 square feet.