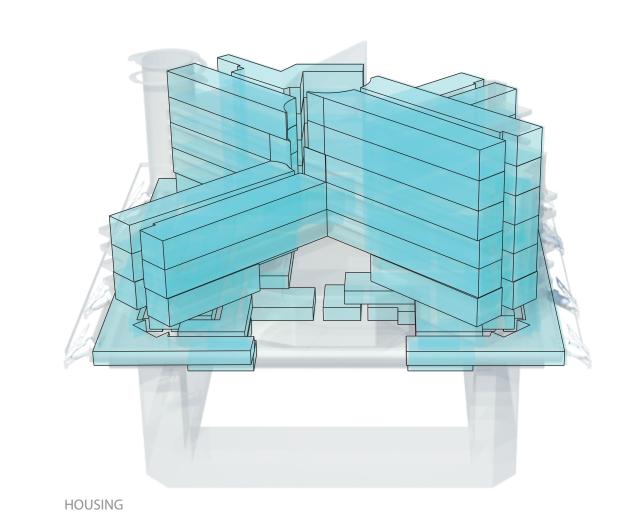

#### Offshore Resort and Casino (ORCA)

Return on Investment: ~ 7 years

#### Return on Investment: ~ 40 months

25, 26, 27

 $(\mathsf{H})$ 

LEVEL 5 - 1/32"