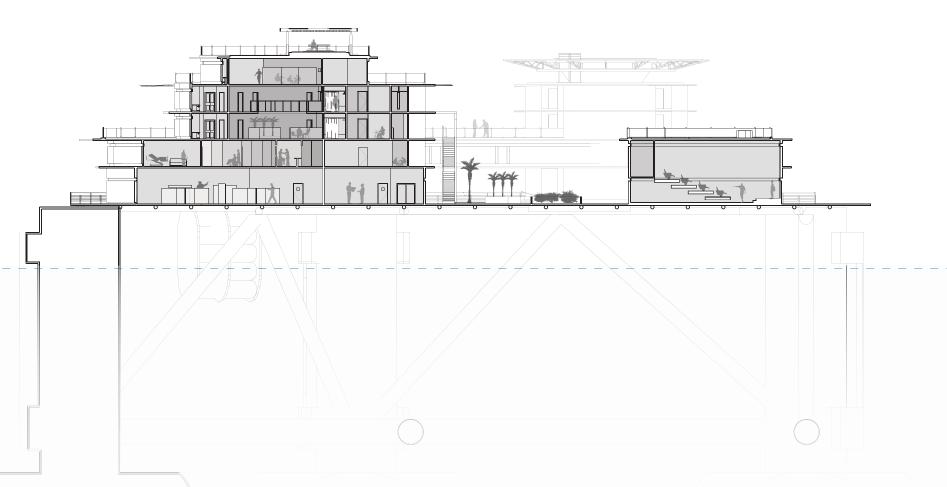

#### **Retired Oil Platform**

A retired, pentagon-shaped floating oil platform, known as a Floating Production System (FPS), is currently docked in Galveston. Its original owners went bankrupt, resulting in its current ownership by the ship yard where it resides. The oil platform has an existing built footprint of 22,120 square feet.

# MORF & Medical & Oceanographic Research Facility

MORF proposes the combination of oceanographic and medical research facilities in a deep sea facility that is designed for the luxury and environmental comfort of its staff and patients.