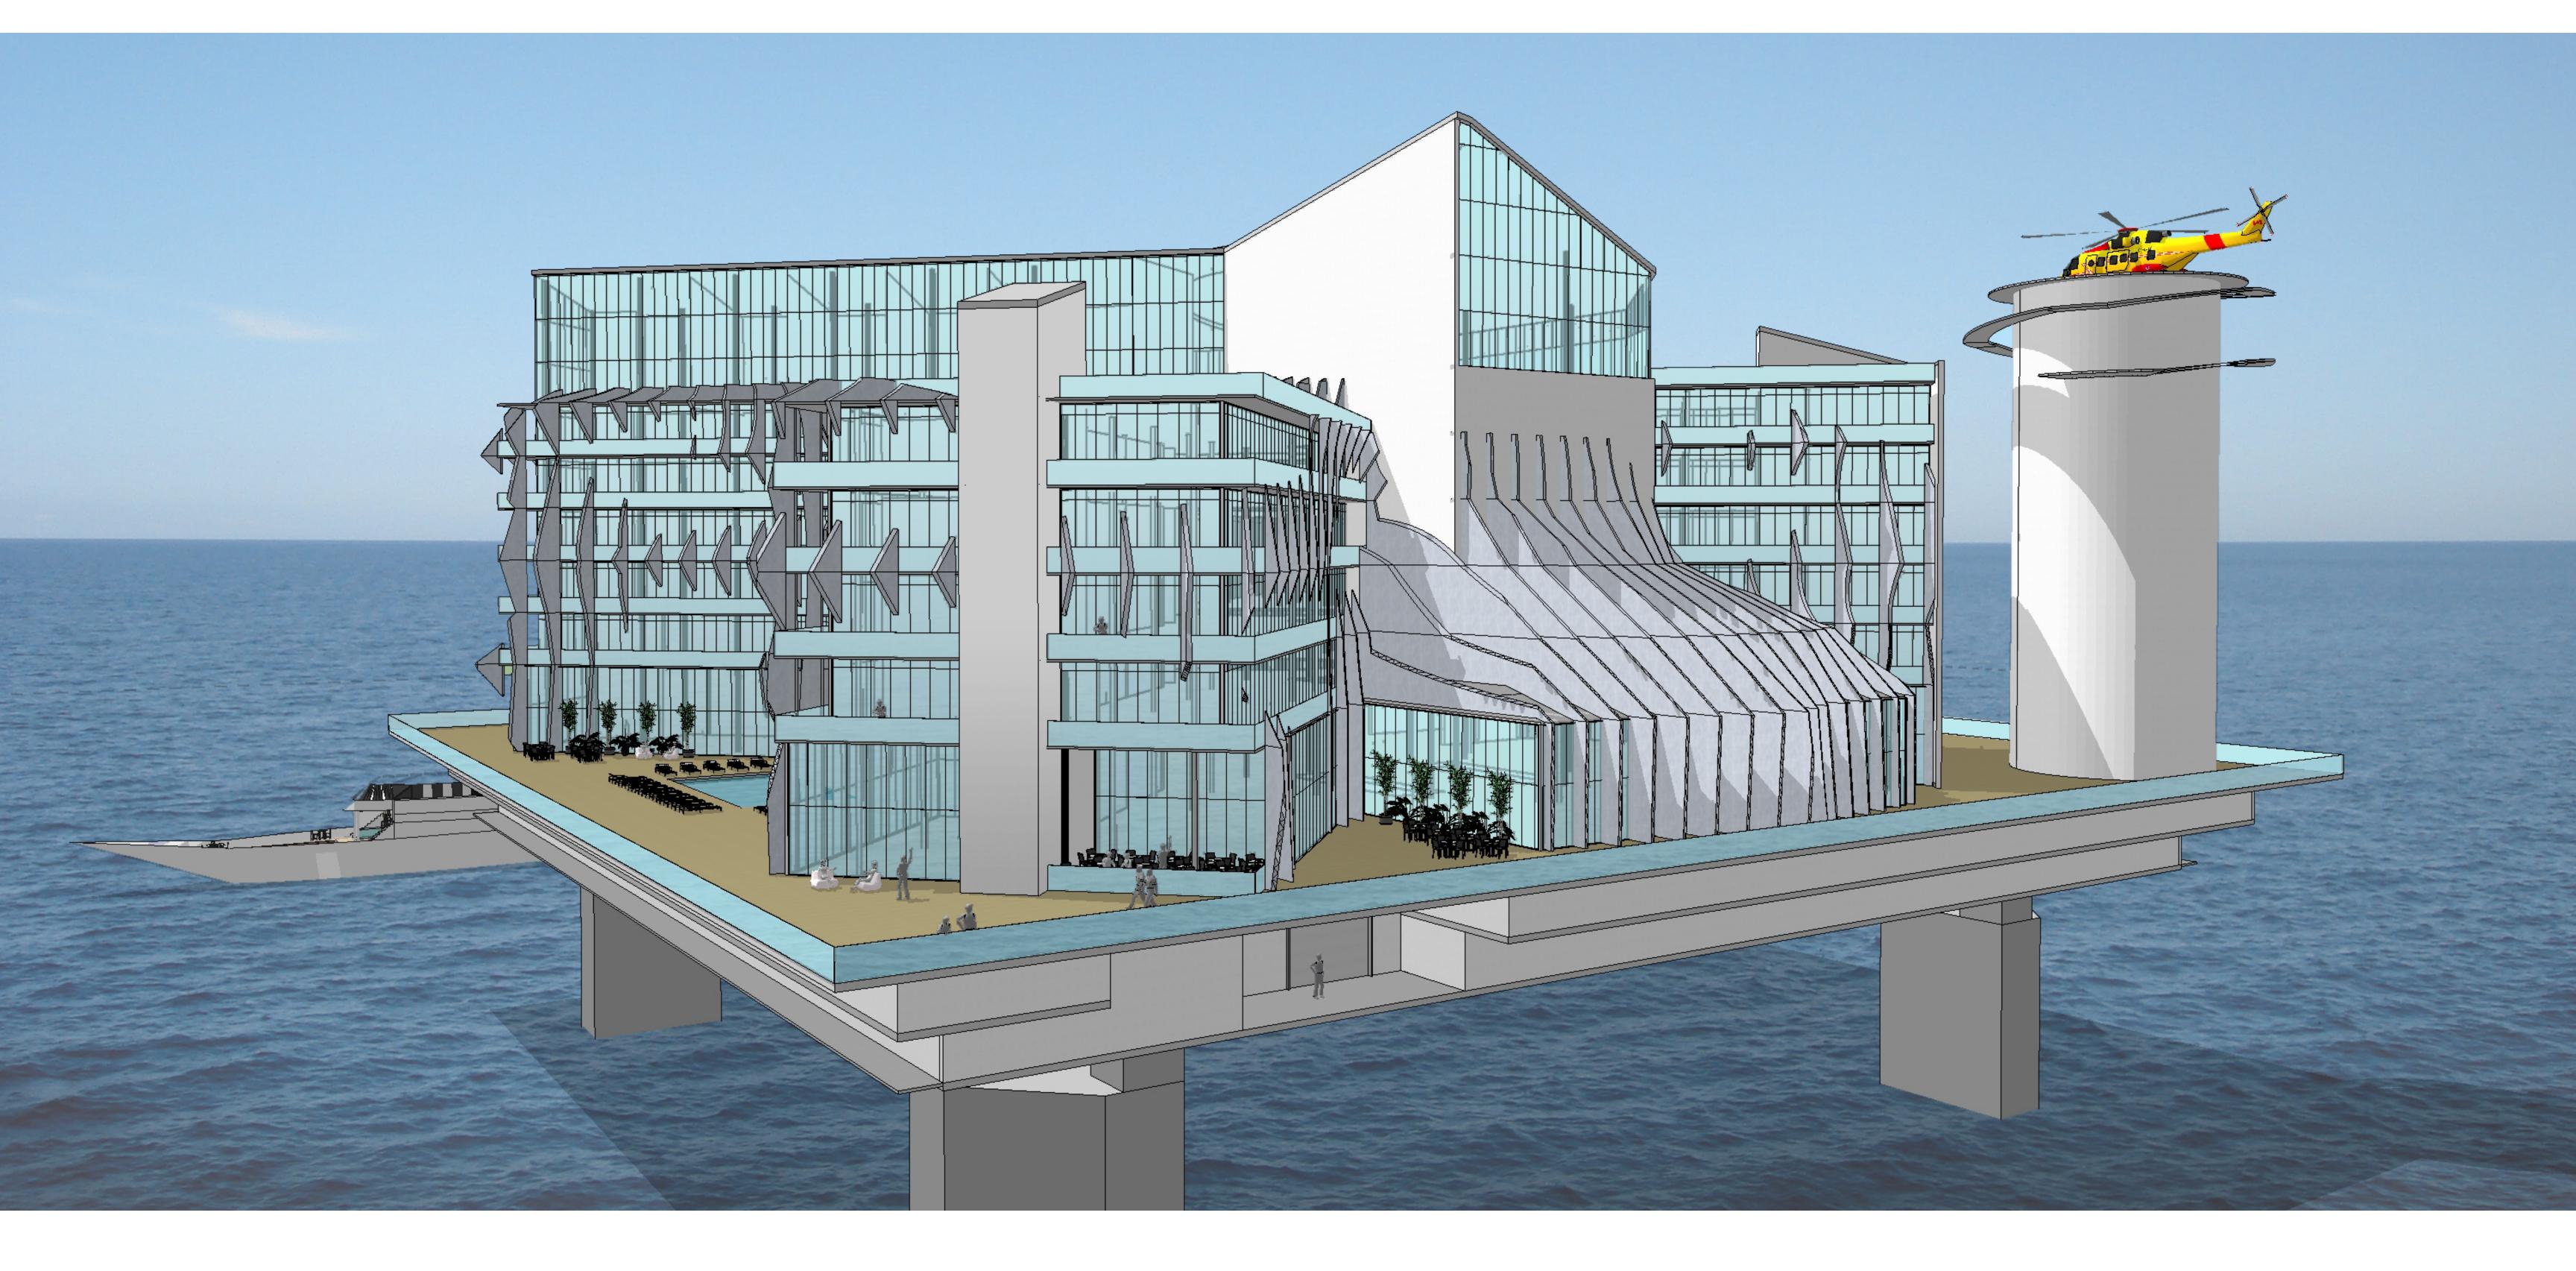

#### **Retired Oil Platform**

A retired, pentagon-shaped floating oil platform, known as a Floating Production System (FPS), is currently docked in Galveston. Its original owners went bankrupt, resulting in its current ownership by the ship yard where it resides. The oil platform has an existing built footprint of 22,120 square feet.

#### Offshore Resort and Casino (ORCA)

Return on Investment: ~ 7 years

# ORCA Ocean Resort and Casino

25, 26, 2

LEVEL 9: 1/64"

LEVEL 8: 1/64"

LEVEL 7: 1/64"

ADMINISTRATION

TYPICAL GUEST ROOM: 1/4"

LEVEL 4: 1/64"