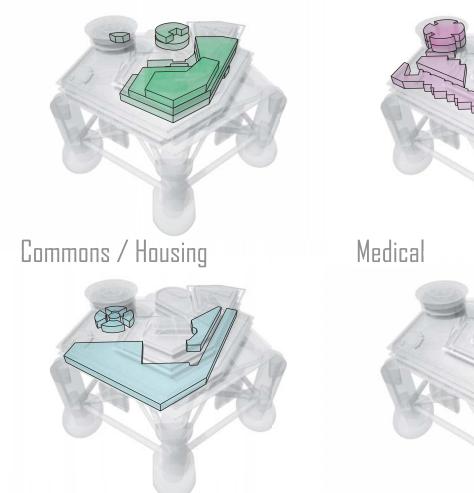

# MORF & Medical & Oceanographic Research Facility

MORF proposes the combination of oceanographic and medical research facilities in a deep sea facility that is designed for the luxury and environmental comfort of its staff and patients.

Medical research includes both FDA approved and non-approved pharmaceutical and non-invasive techniques such as High

LEVEL 3 - 1/32"

Intensity Focused Ultrasound, Infusion and Off-Labeling.

The oceanographic facility provides research space for major marine research organizations such as SCRIPPS and Woods Hole.

Marine Biology

Pharmaceutical