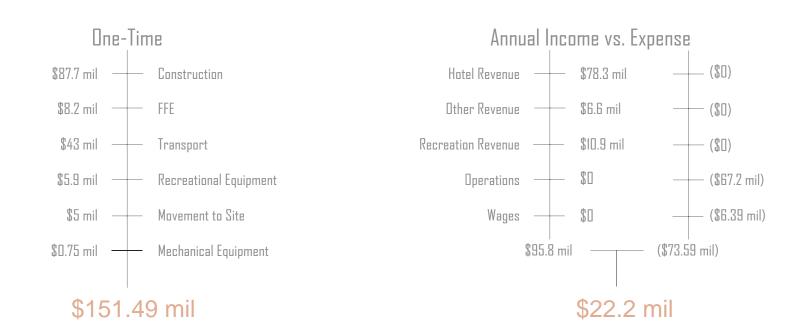

#### Offshore Resort and Casino (ORCA)

Return on Investment: ~ 7 years

# ORCA Ocean Resort and Casino

25, 26, 2

LEVEL 9: 1/64"

LEVEL 8: 1/64"

LEVEL 7: 1/64"

ADMINISTRATION

TYPICAL GUEST ROOM: 1/4"

LEVEL 4: 1/64"