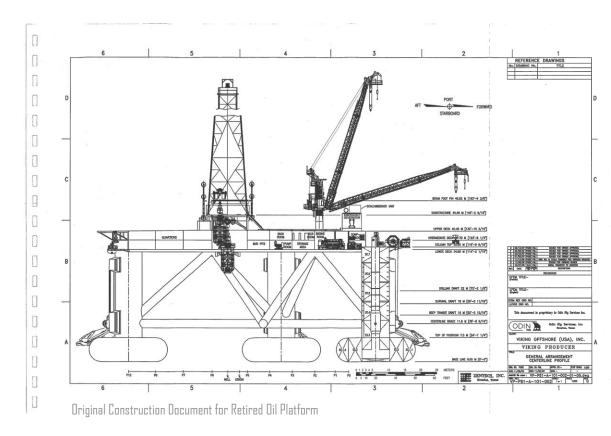

#### **Retired Oil Platform**

A retired, pentagon-shaped floating oil platform, known as a Floating Production System (FPS), is currently docked in Galveston. Its original owners went bankrupt, resulting in its current ownership by the ship yard where it resides. The oil platform has an existing built footprint of 22,120 square feet.