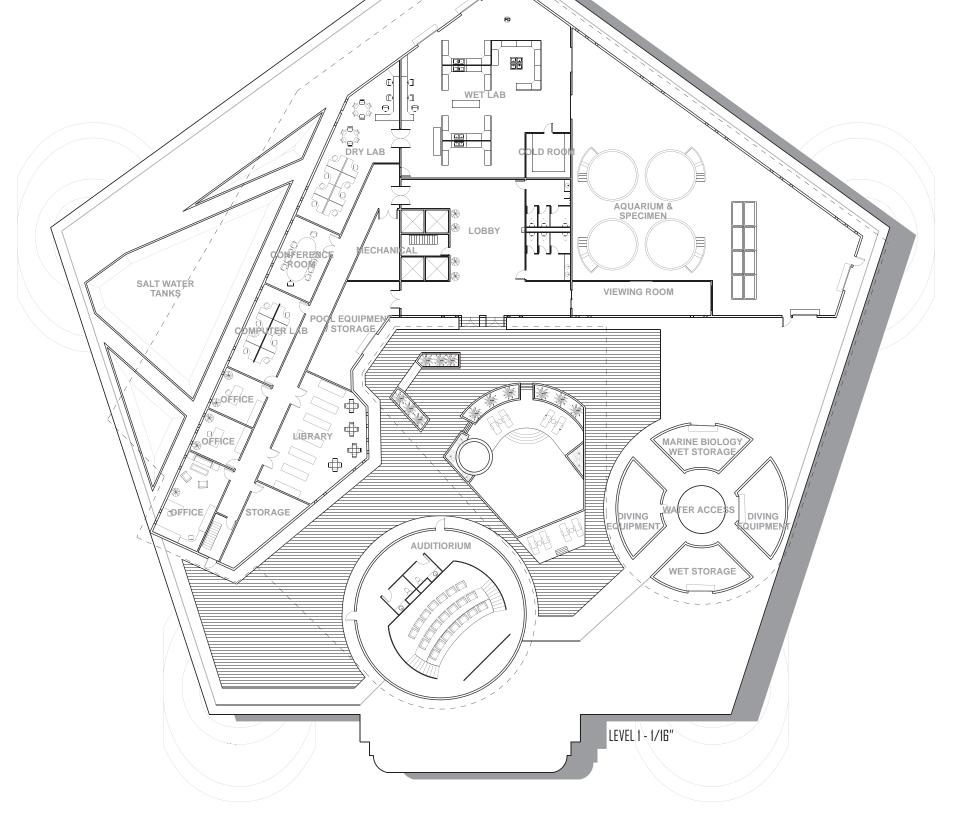

# MORF & Medical & Oceanographic Research Facility

MORF proposes the combination of oceanographic and medical research facilities in a deep sea facility that is designed for the luxury and environmental comfort of its staff and patients.

Medical research includes both FDA approved and non-approved pharmaceutical and non-invasive techniques such as High

LEVEL 3 - 1/32"

Intensity Focused Ultrasound, Infusion and Off-Labeling.

The oceanographic facility provides research space for major marine research organizations such as SCRIPPS and Woods Hole.

Marine Biology

Pharmaceutical