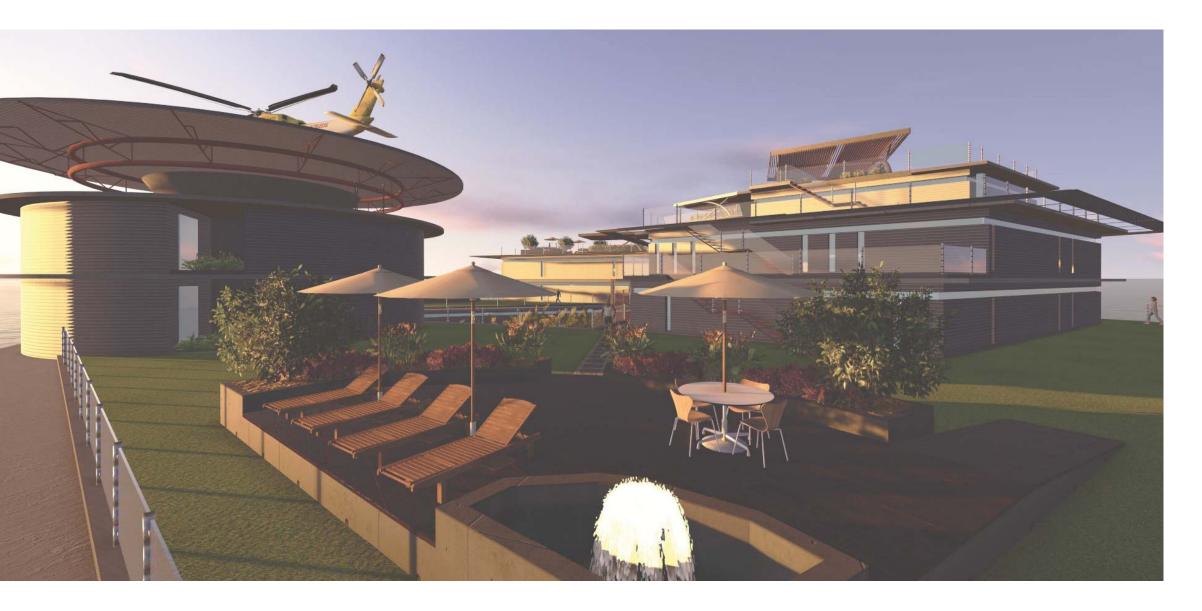

# MORF & Medical & Oceanographic Research Facility

MORF proposes the combination of oceanographic and medical research facilities in a deep sea facility that is designed for the luxury and environmental comfort of its staff and patients.

Medical research includes both FDA approved and non-approved pharmaceutical and non-invasive techniques such as High

LEVEL 3 - 1/32"

Intensity Focused Ultrasound, Infusion and Off-Labeling.

The oceanographic facility provides research space for major marine research organizations such as SCRIPPS and Woods Hole.

# ORCA Ocean Resort and Casino

25, 26, 2

LEVEL 9: 1/64"

LEVEL 8: 1/64"

LEVEL 7: 1/64"

ADMINISTRATION

TYPICAL GUEST ROOM: 1/4"

LEVEL 4: 1/64"