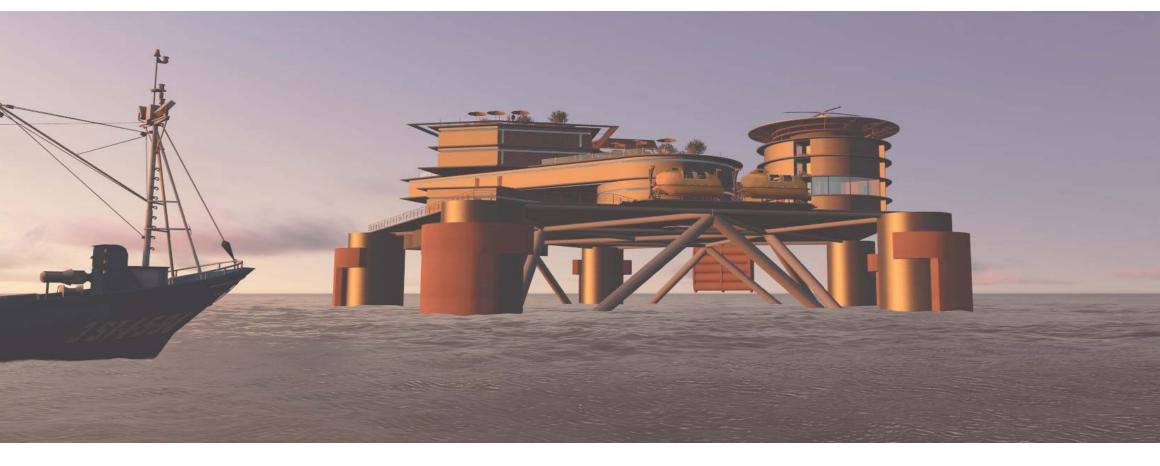

#### **Retired Oil Platform**

A retired, pentagon-shaped floating oil platform, known as a Floating Production System (FPS), is currently docked in Galveston. Its original owners went bankrupt, resulting in its current ownership by the ship yard where it resides. The oil platform has an existing built footprint of 22,120 square feet.