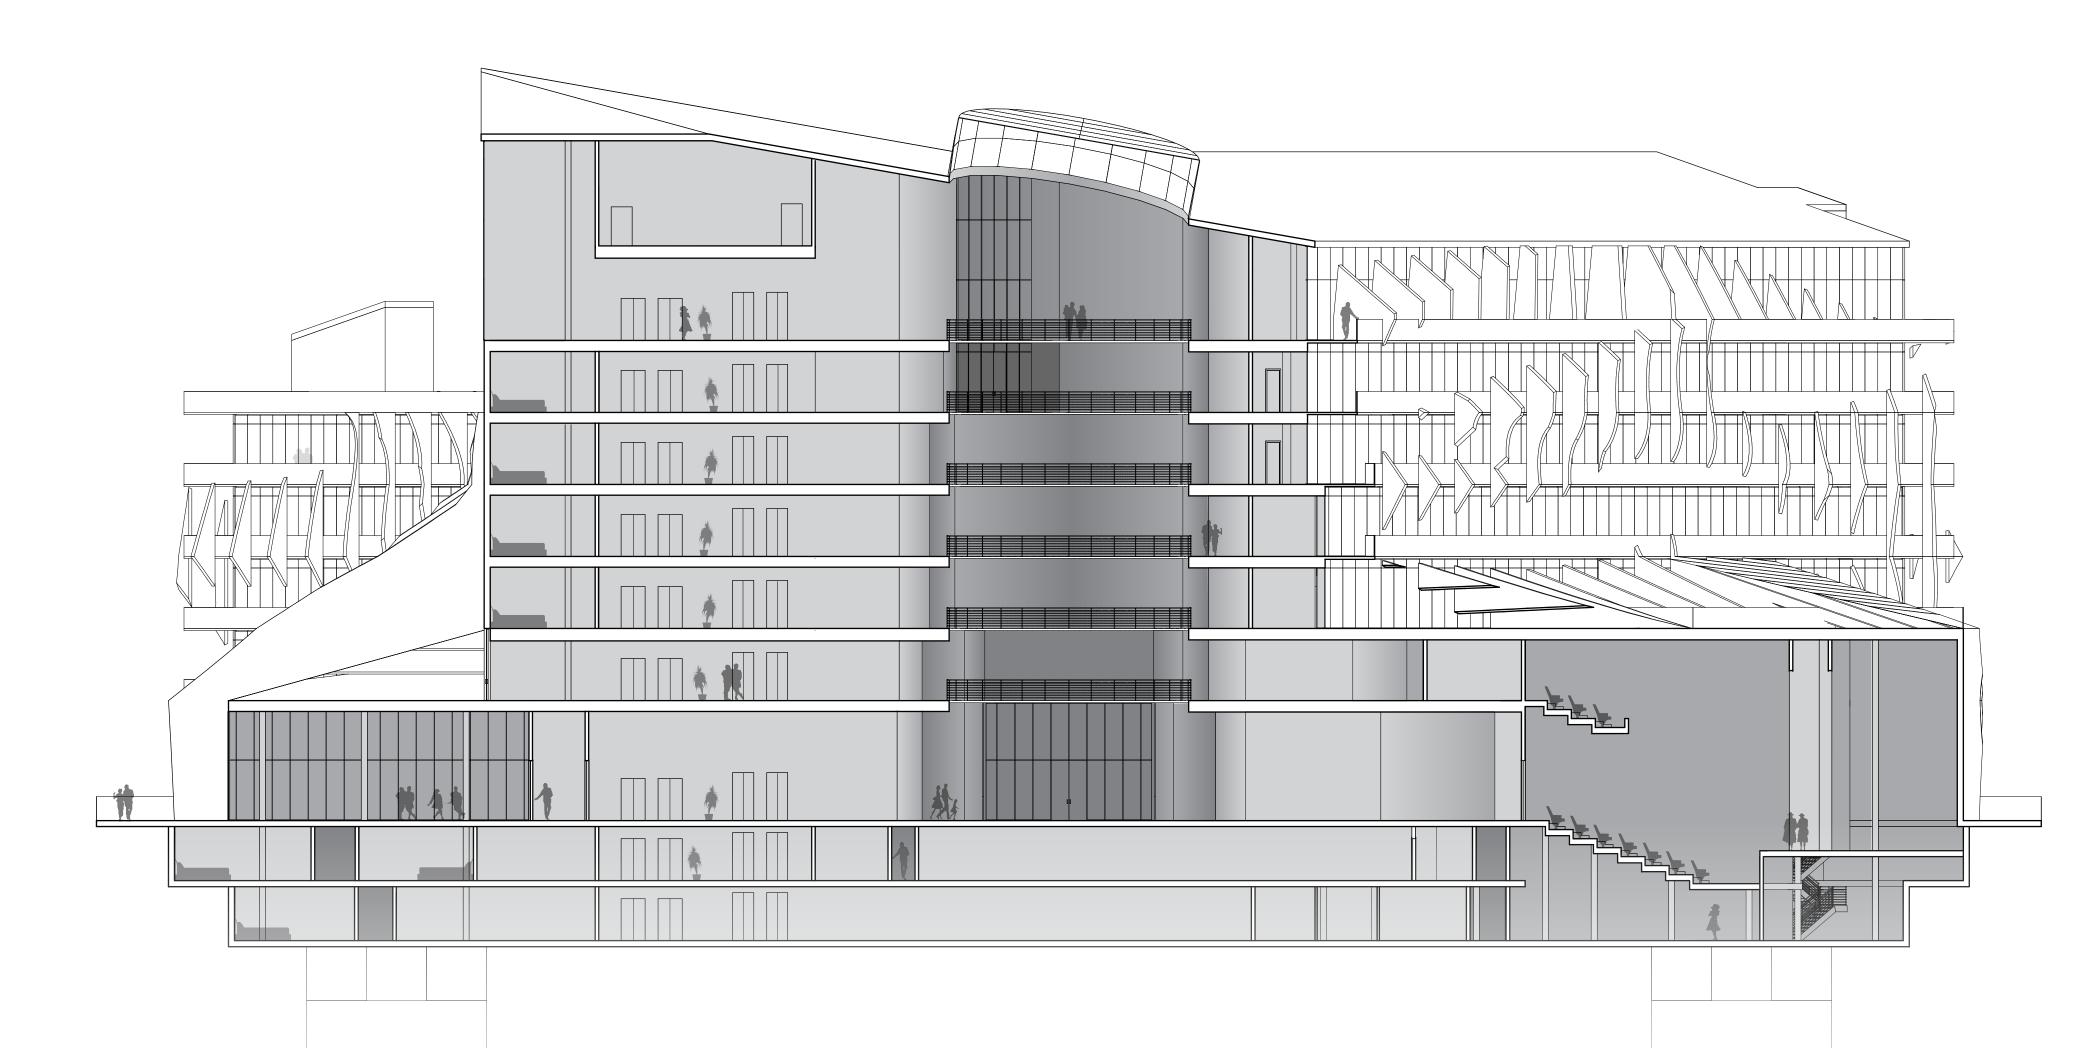

# ORCA Ocean Resort and Casino

25, 26, 2

LEVEL 9: 1/64"

LEVEL 8: 1/64"

LEVEL 7: 1/64"

ADMINISTRATION

TYPICAL GUEST ROOM: 1/4"

LEVEL 4: 1/64"

LEVEL 1: 1/64"