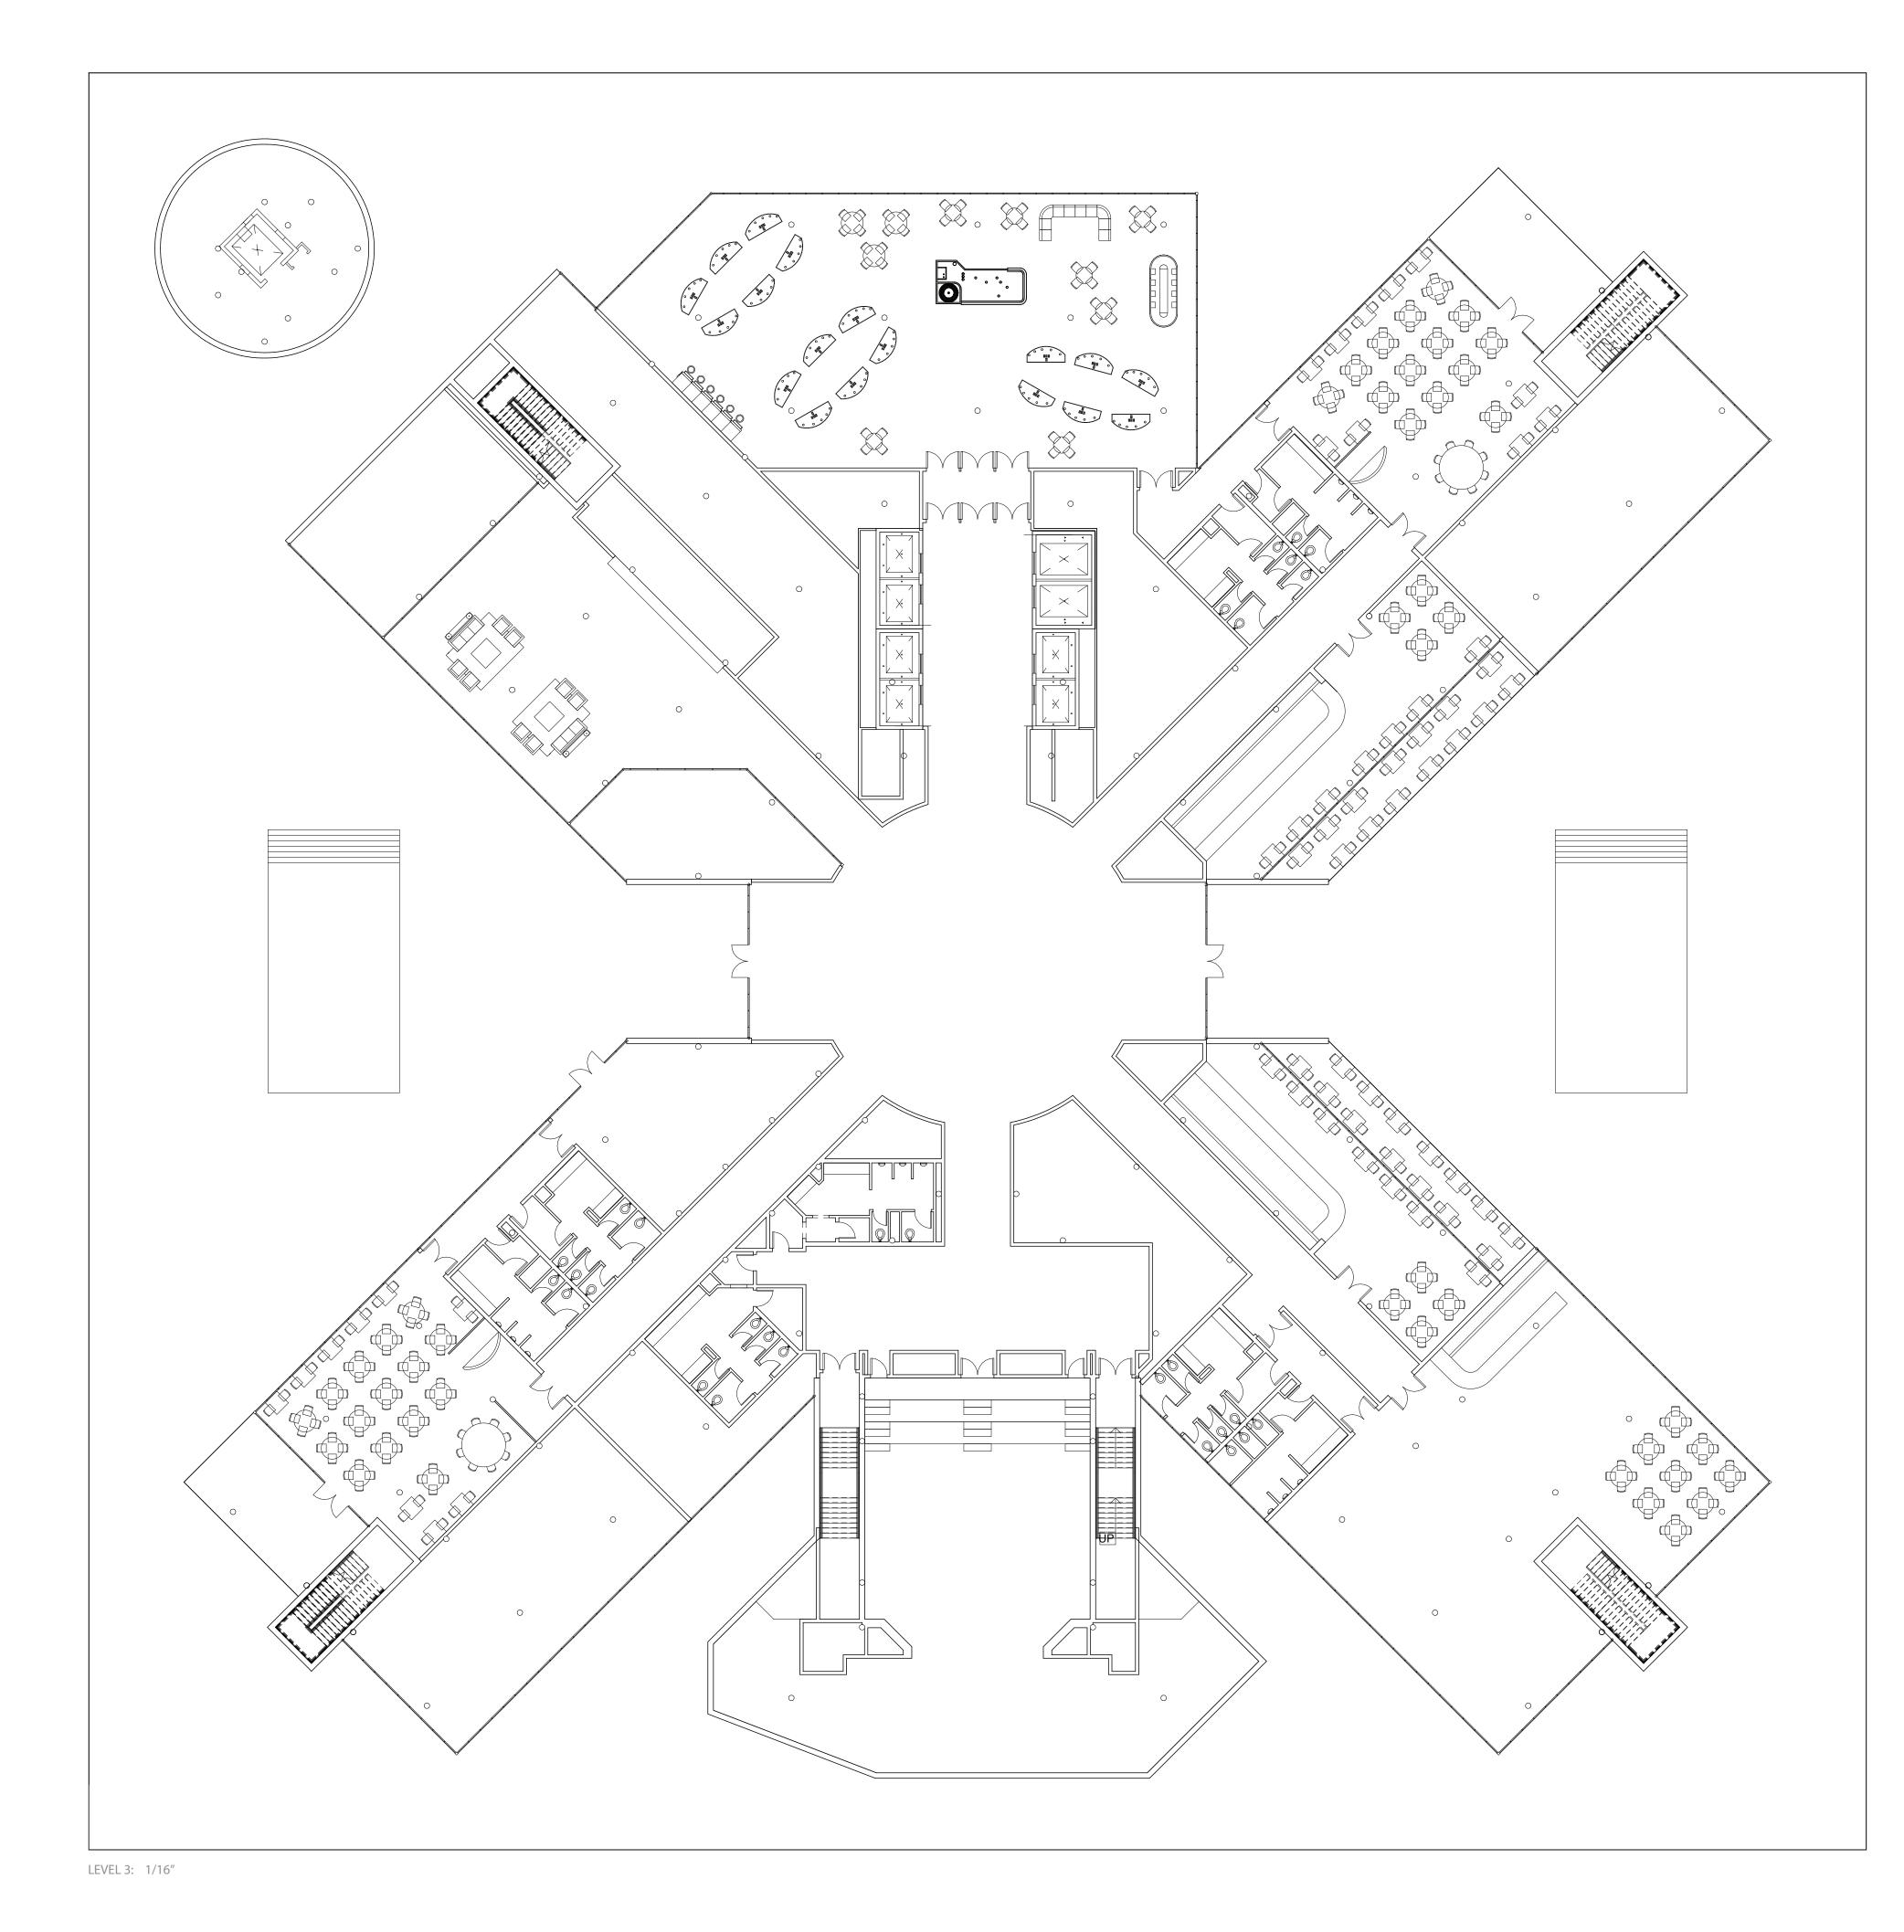

# ORCA Ocean Resort and Casino

25, 26, 2

LEVEL 9: 1/64"

LEVEL 8: 1/64"

LEVEL 7: 1/64"

ADMINISTRATION

TYPICAL GUEST ROOM: 1/4"

LEVEL 4: 1/64"

LEVEL 1: 1/64"