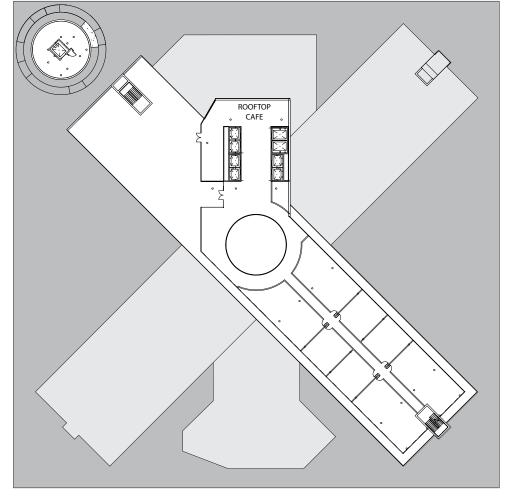

# ORCA Ocean Resort and Casino

25, 26, 2

LEVEL 9: 1/64"

LEVEL 8: 1/64"

LEVEL 7: 1/64"

ADMINISTRATION

TYPICAL GUEST ROOM: 1/4"

LEVEL 4: 1/64"