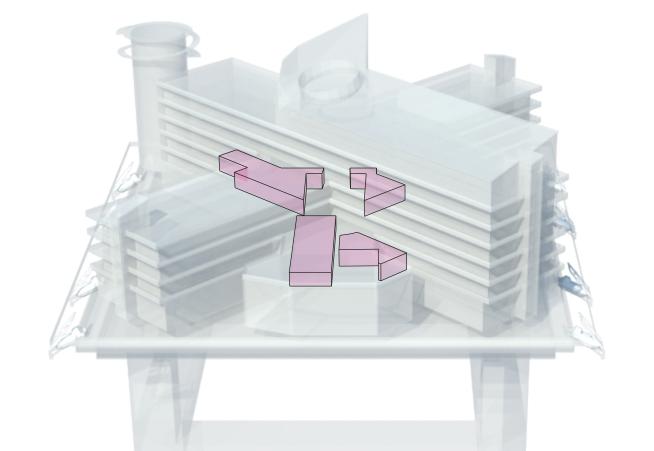

Medical research includes both FDA approved and non-approved pharmaceutical and non-invasive techniques such as High

LEVEL 3 - 1/32"

Intensity Focused Ultrasound, Infusion and Off-Labeling.

The oceanographic facility provides research space for major marine research organizations such as SCRIPPS and Woods Hole.

Marine Biology

Pharmaceutical