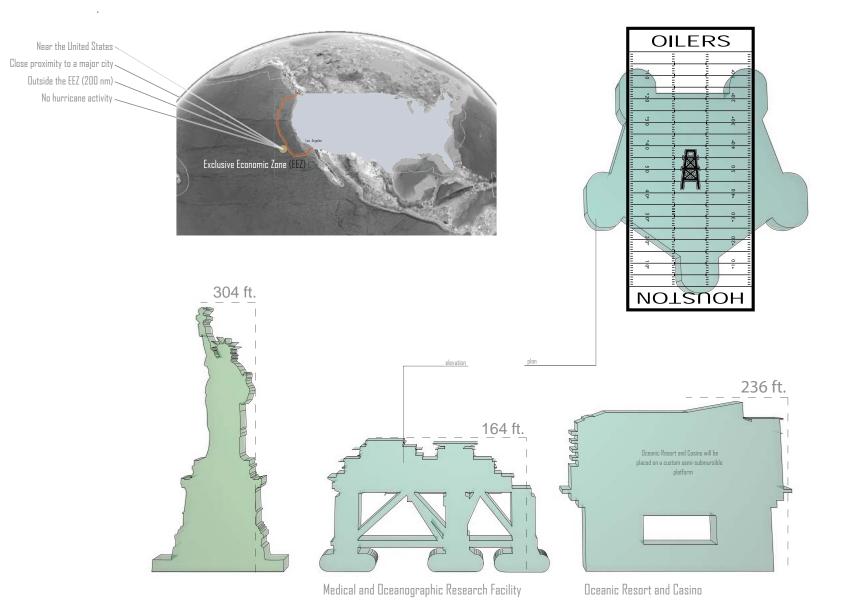

### Location

#### Medical and Oceanographic Research Facility (MORF)

#### Offshore Resort and Casino (ORCA)

Return on Investment: ~ 7 years