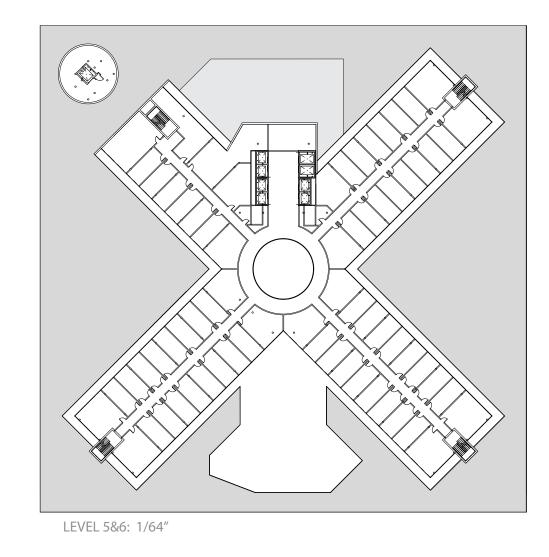

# ORCA Ocean Resort and Casino

25, 26, 2

LEVEL 9: 1/64"

LEVEL 8: 1/64"

LEVEL 7: 1/64"

ADMINISTRATION

TYPICAL GUEST ROOM: 1/4"

LEVEL 4: 1/64"