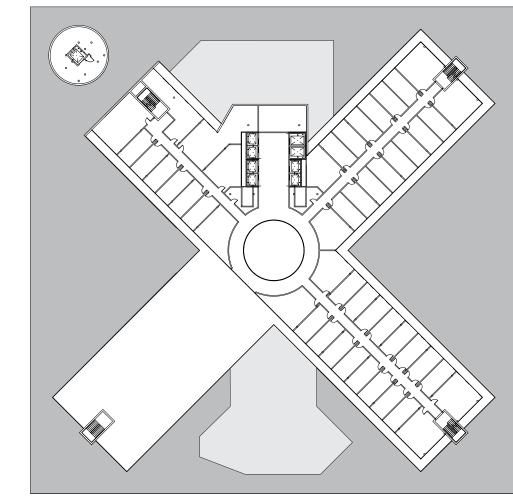

# ORCA Ocean Resort and Casino

25, 26, 2

LEVEL 9: 1/64"

LEVEL 8: 1/64"

LEVEL 7: 1/64"

ADMINISTRATION

TYPICAL GUEST ROOM: 1/4"

LEVEL 4: 1/64"

LEVEL 1: 1/64"