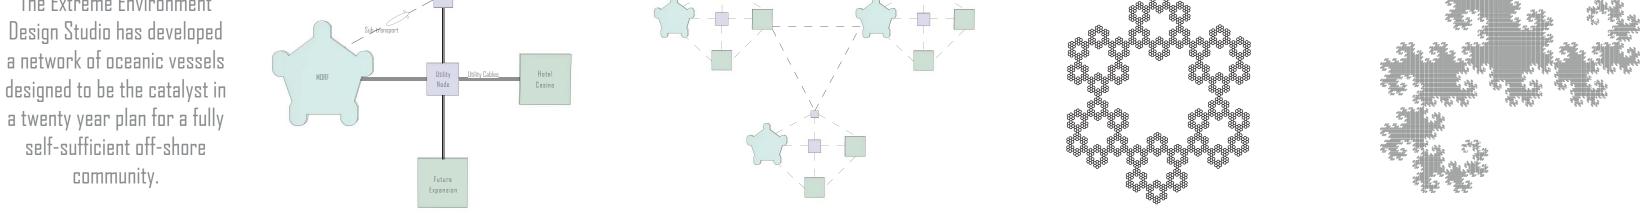

25, 26, 27







### Location

#### **Retired Oil Platform**

A retired, pentagon-shaped floating oil platform, known as a Floating Production System (FPS), is currently docked in Galveston. Its original owners went bankrupt, resulting in its current ownership by the ship yard where it resides. The oil platform has an existing built footprint of 22,120 square feet.





#### Energy





## **Business Plan**

#### Medical and Oceanographic Research Facility (MORF)



#### Offshore Resort and Casino (ORCA)



Return on Investment: ~ 7 years

#### Return on Investment: ~ 40 months

25, 26, 27

 $(\mathsf{H})$ 

LEVEL 5 - 1/32"

# MORF & Medical & Oceanographic Research Facility













MORF proposes the combination of oceanographic and medical research facilities in a deep sea facility that is designed