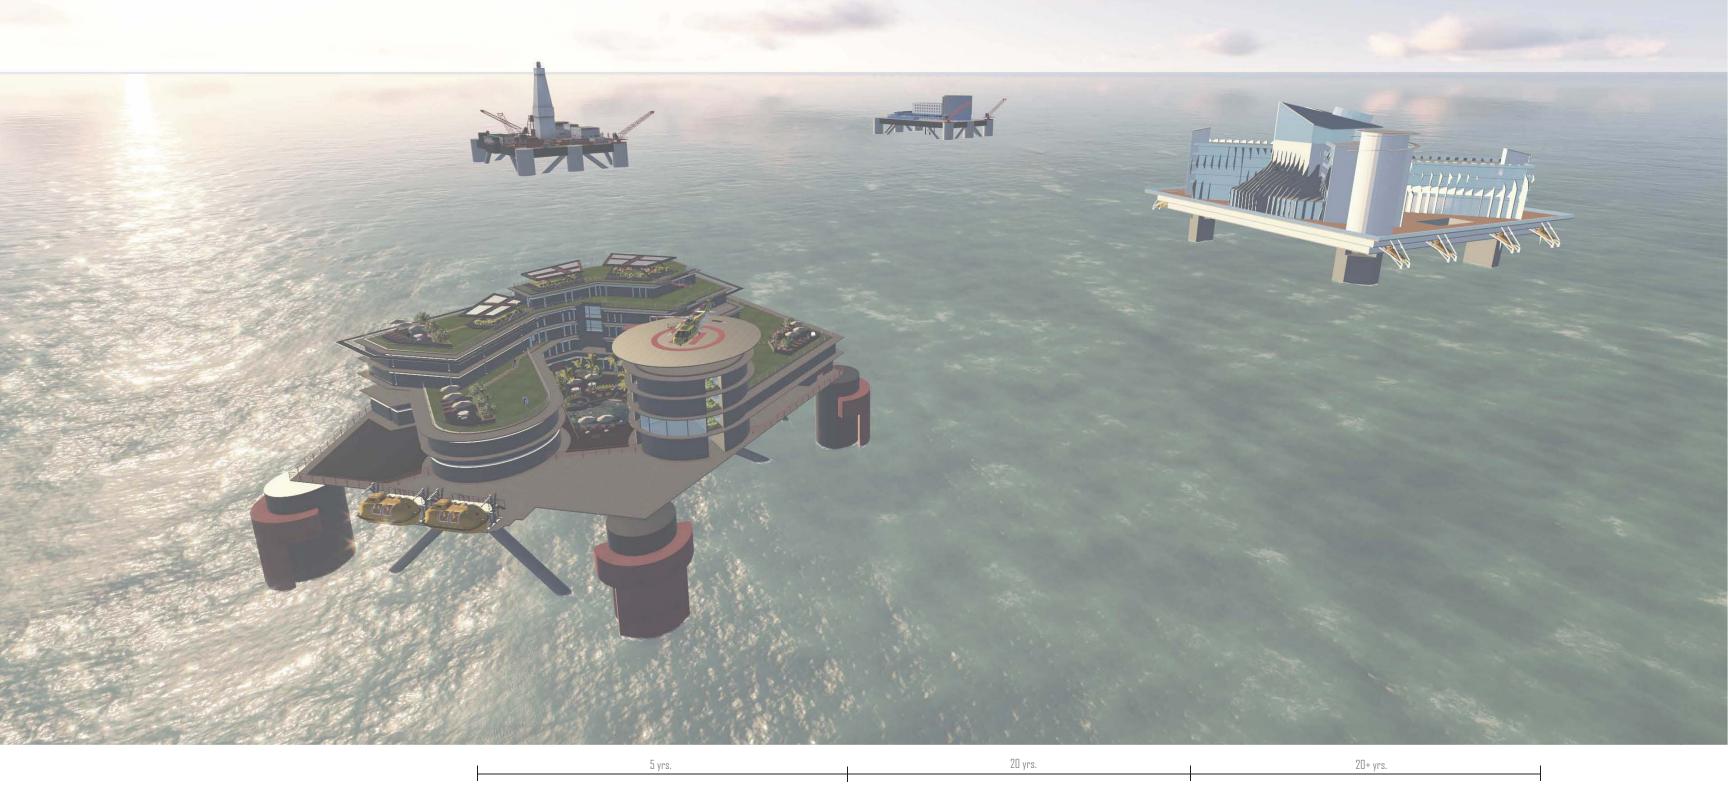

#### **Retired Oil Platform**

A retired, pentagon-shaped floating oil platform, known as a Floating Production System (FPS), is currently docked in Galveston. Its original owners went bankrupt, resulting in its current ownership by the ship yard where it resides. The oil platform has an existing built footprint of 22,120 square feet.

#### Return on Investment: ~ 40 months

25, 26, 27

 $(\mathsf{H})$ 

LEVEL 5 - 1/32"