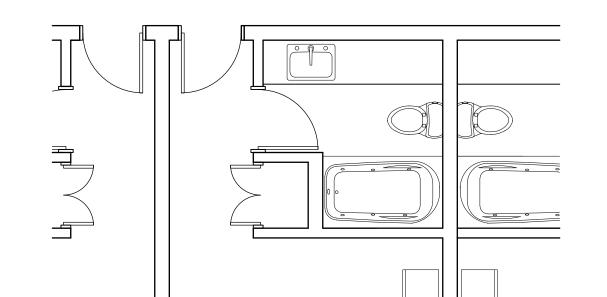

# ORCA Ocean Resort and Casino

25, 26, 2

LEVEL 9: 1/64"

LEVEL 8: 1/64"

LEVEL 7: 1/64"

ADMINISTRATION

TYPICAL GUEST ROOM: 1/4"

LEVEL 4: 1/64"