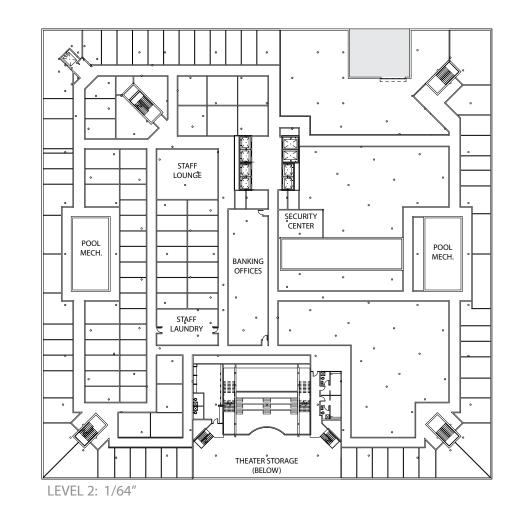

# ORCA Ocean Resort and Casino

25, 26, 2

LEVEL 9: 1/64"

LEVEL 8: 1/64"

LEVEL 7: 1/64"

ADMINISTRATION

TYPICAL GUEST ROOM: 1/4"

LEVEL 4: 1/64"