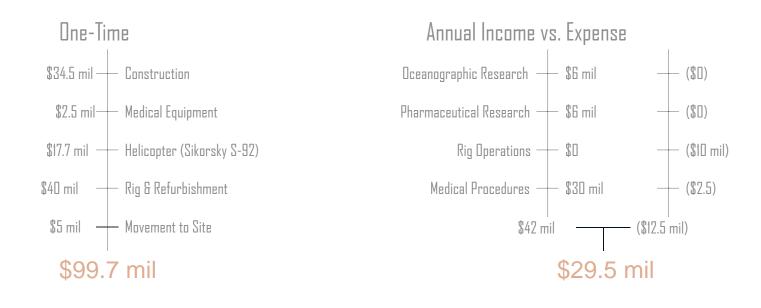

#### Medical and Oceanographic Research Facility (MORF)

#### Return on Investment: ~ 40 months

25, 26, 27

 $(\mathsf{H})$ 

LEVEL 5 - 1/32"