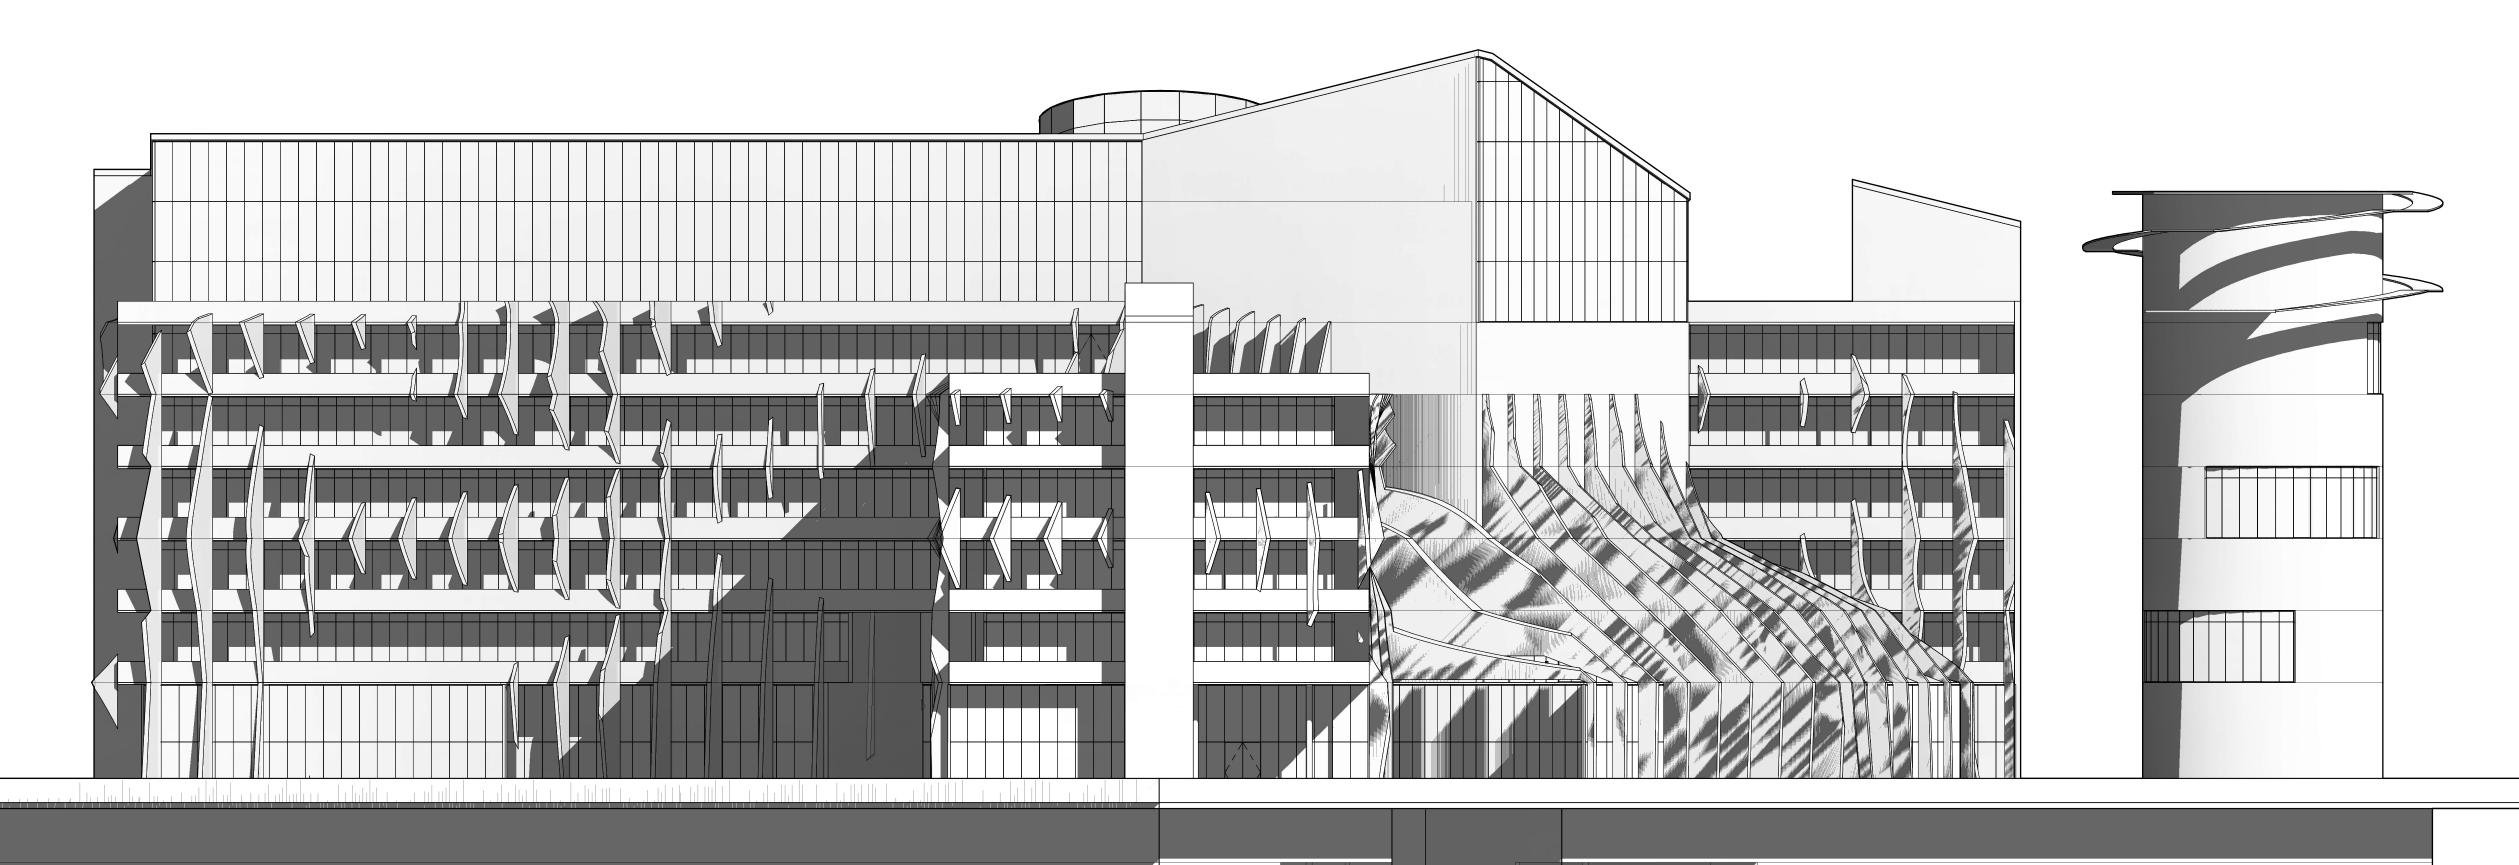

# ORCA Ocean Resort and Casino

25, 26, 2

LEVEL 9: 1/64"

LEVEL 8: 1/64"

LEVEL 7: 1/64"

ADMINISTRATION

TYPICAL GUEST ROOM: 1/4"

LEVEL 4: 1/64"