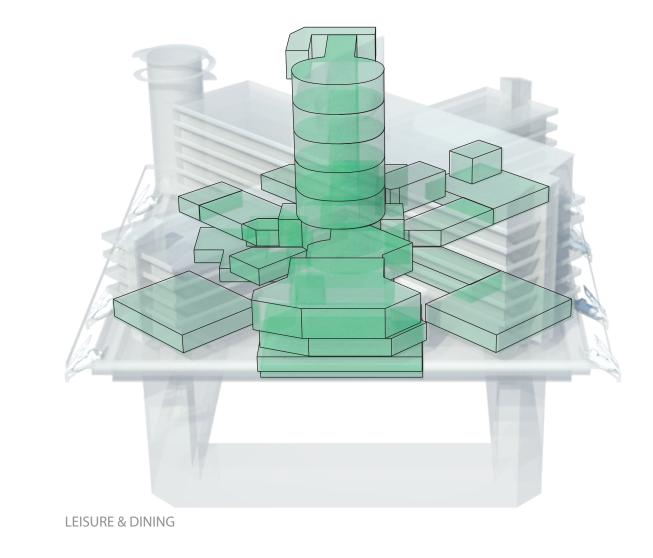

# ORCA Ocean Resort and Casino

25, 26, 2

LEVEL 9: 1/64"

LEVEL 8: 1/64"

LEVEL 7: 1/64"

ADMINISTRATION

TYPICAL GUEST ROOM: 1/4"

LEVEL 4: 1/64"