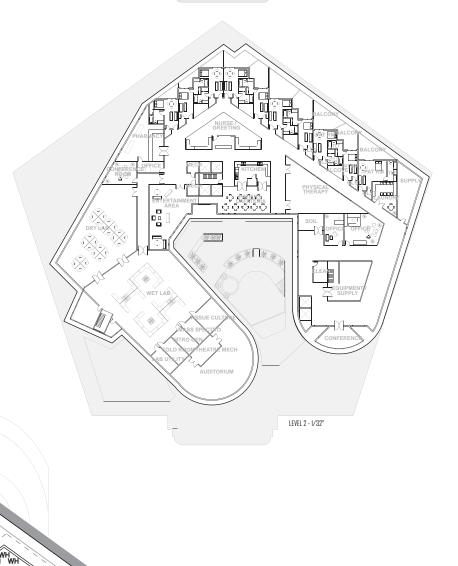

# MORF & Medical & Oceanographic Research Facility

MORF proposes the combination of oceanographic and medical research facilities in a deep sea facility that is designed for the luxury and environmental comfort of its staff and patients.

Medical research includes both FDA approved and non-approved pharmaceutical and non-invasive techniques such as High

LEVEL 3 - 1/32"

Intensity Focused Ultrasound, Infusion and Off-Labeling.

The oceanographic facility provides research space for major marine research organizations such as SCRIPPS and Woods Hole.

Marine Biology

Pharmaceutical