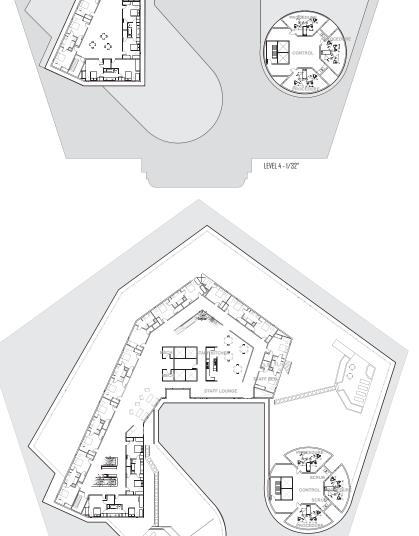

# MORF & Medical & Oceanographic Research Facility

MORF proposes the combination of oceanographic and medical research facilities in a deep sea facility that is designed for the luxury and environmental comfort of its staff and patients.

Medical research includes both FDA approved and non-approved pharmaceutical and non-invasive techniques such as High

LEVEL 3 - 1/32"

Intensity Focused Ultrasound, Infusion and Off-Labeling.

The oceanographic facility provides research space for major marine research organizations such as SCRIPPS and Woods Hole.

Marine Biology

Pharmaceutical