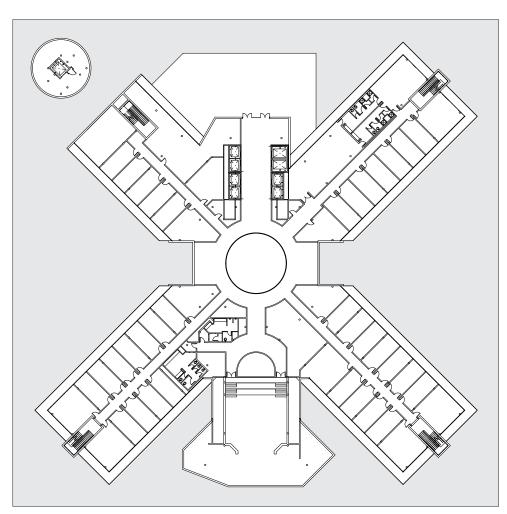

# ORCA Ocean Resort and Casino

25, 26, 2

LEVEL 9: 1/64"

LEVEL 8: 1/64"

LEVEL 7: 1/64"

ADMINISTRATION

TYPICAL GUEST ROOM: 1/4"

LEVEL 4: 1/64"